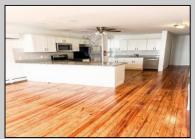

## COMMENTS

Mixed use building offering MANY income streams and a ton of upside potential for a new forward thinking owner! Neighboring new construction properties make this property a great investment. Property consists of 3 residential units, commercial office & garage with first floor storefront lobby. Deep 70ft, garage with both 9ft high front roll up door and rear double door warehouse access. Lots of storage space. Office space is located right next to garage space and features a full bathroom! Unit A has two large bedrooms, upgraded kitchen that overlooks spacious living room. Large washer & dryer room of the kitchen. Unit B is a one bedroom one bath that has been utilized in the past as a short term rental unit. Unit has back deck access. Unit C is an extremely large top floor unit featuring three bedrooms, two full bathrooms, and large kitchen with center island. Private deck access right off the kitchen adds great outdoor living! Unit also features washer and dryer. Bonus of this property is the very large bi-level storage garage in rear of property - this area offers a ton of extra space that is currently not being utilized. Option to purchase multi-family building next door 126 N Portland Ave. (MLS#591803) as a package. Seller makes no representations and Buyer is encouraged to do their due diligence on allowable uses. Buyer is responsible for all inspections, CO, and due diligence.