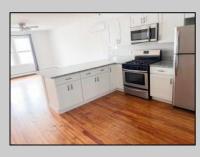

## COMMENTS

Mixed use building offering MANY income streams and a ton of upside potential for a new forward thinking owner! Neighboring new construction properties make this property a great investment. Property consists of 3 residential units, commercial office & garage with first floor storefront lobby. Deep 70ft, garage with both 9ft high front roll up door and rear double door warehouse access. Lots of storage space. Office space is located right next to garage space and features a full bathroom! Unit A has two large bedrooms, upgraded kitchen that overlooks spacious living room. Large washer & dryer room of the kitchen. Unit B is a one bedroom one bath that has been utilized in the past as a short term rental unit. Unit has back deck access. Unit C is an extremely large top floor unit featuring three bedrooms, two full bathrooms, and large kitchen with center island. Private deck access right off the kitchen adds great outdoor living! Unit also features washer and dryer. Bonus of this property is the very large bi-level storage garage in rear of property - this area offers a ton of extra space that is currently not being utilized. Option to purchase multi-family building next door 126 N Portland Ave. (MLS#591803) as a package. Seller makes no representations and Buyer is encouraged to do their due diligence on allowable uses. Buyer is responsible for all inspections, CO, and due diligence.