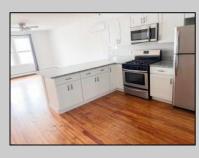

## COMMENTS

Mixed use building offering MANY income streams and a ton of upside potential for a new forward thinking owner! Neighboring new construction properties make this property a great investment. Property consists of 3 residential units, commercial office & garage with first floor storefront lobby. Deep 70ft, garage with both 9ft high front roll up door and rear double door warehouse access. Lots of storage space. Office space is located right next to garage space and features a full bathroom! Unit A has two large bedrooms, upgraded kitchen that overlooks spacious living room. Large washer & dryer room of the kitchen. Unit B is a one bedroom one bath that has been utilized in the past as a short term rental unit. Unit has back deck access. Unit C is an extremely large top floor unit featuring three bedrooms, two full bathrooms, and large kitchen with center island. Private deck access right off the kitchen adds great outdoor living! Unit also features washer and dryer. Bonus of this property is the very large bi-level storage garage in rear of property - this area offers a ton of extra space that is currently not being utilized. Option to purchase multi-family building next door 126 N Portland Ave. (MLS#591803) as a package. Seller makes no representations and Buyer is encouraged to do their due diligence on allowable uses. Buyer is responsible for all inspections, CO, and due diligence.