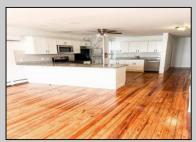

## COMMENTS

Mixed use building offering MANY income streams and a ton of upside potential for a new forward thinking owner! Neighboring new construction properties make this property a great investment. Property consists of 3 residential units, commercial office & garage with first floor storefront lobby. Deep 70ft, garage with both 9ft high front roll up door and rear double door warehouse access. Lots of storage space. Office space is located right next to garage space and features a full bathroom! Unit A has two large bedrooms, upgraded kitchen that overlooks spacious living room. Large washer & dryer room of the kitchen. Unit B is a one bedroom one bath that has been utilized in the past as a short term rental unit. Unit has back deck access. Unit C is an extremely large top floor unit featuring three bedrooms, two full bathrooms, and large kitchen with center island. Private deck access right off the kitchen adds great outdoor living! Unit also features washer and dryer. Bonus of this property is the very large bi-level storage garage in rear of property - this area offers a ton of extra space that is currently not being utilized. Option to purchase multi-family building next door 126 N Portland Ave. (MLS#591803) as a package. Seller makes no representations and Buyer is encouraged to do their due diligence on allowable uses. Buyer is responsible for all inspections, CO, and due diligence.