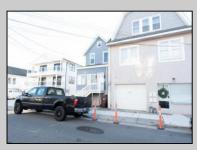

## 128 Portland Ave Ventnor, NJ 08406

Asking \$1,199,000.00

## COMMENTS

Mixed use building offering MANY income streams and a ton of upside potential for a new forward thinking owner! Neighboring new construction properties make this property a great investment. Property consists of 3 residential units, commercial office & garage with first floor storefront lobby. Deep 70ft, garage with both 9ft high front roll up door and rear double door warehouse access. Lots of storage space. Office space is located right next to garage space and features a full bathroom! Unit A has two large bedrooms, upgraded kitchen that overlooks spacious living room. Large washer & dryer room of the kitchen. Unit B is a one bedroom one bath that has been utilized in the past as a short term rental unit. Unit has back deck access. Unit C is an extremely large top floor unit featuring three bedrooms, two full bathrooms, and large kitchen with center island. Private deck access right off the kitchen adds great outdoor living! Unit also features washer and dryer. Bonus of this property is the very large bi-level storage garage in rear of property - this area offers a ton of extra space that is currently not being utilized. Option to purchase multi-family building next door 126 N Portland Ave. (MLS#591803) as a package. Seller makes no representations and Buyer is encouraged to do their due diligence on allowable uses. Buyer is responsible for all inspections, CO, and due diligence.