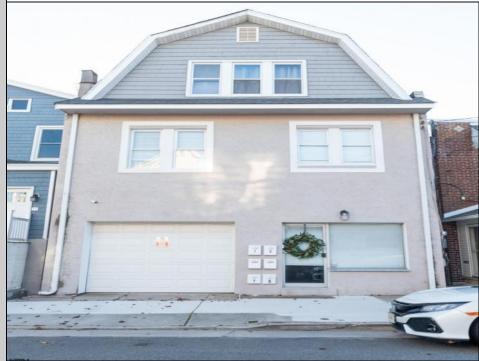

## 128 Portland Ave Ventnor, NJ 08406

Asking \$1,199,000.00

## COMMENTS

Mixed use building offering MANY income streams and a ton of upside potential for a new forward thinking owner! Neighboring new construction properties make this property a great investment. Property consists of 3 residential units, commercial office & garage with first floor storefront lobby. Deep 70ft, garage with both 9ft high front roll up door and rear double door warehouse access. Lots of storage space. Office space is located right next to garage space and features a full bathroom! Unit A has two large bedrooms, upgraded kitchen that overlooks spacious living room. Large washer & dryer room of the kitchen. Unit B is a one bedroom one bath that has been utilized in the past as a short term rental unit. Unit has back deck access. Unit C is an extremely large top floor unit featuring three bedrooms, two full bathrooms, and large kitchen with center island. Private deck access right off the kitchen adds great outdoor living! Unit also features washer and dryer. Bonus of this property is the very large bi-level storage garage in rear of property - this area offers a ton of extra space that is currently not being utilized. Option to purchase multi-family building next door 126 N Portland Ave. (MLS#591803) as a package. Seller makes no representations and Buyer is encouraged to do their due diligence on allowable uses. Buyer is responsible for all inspections, CO, and due diligence.