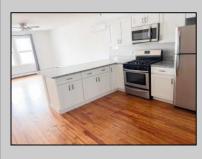

## COMMENTS

Mixed use building offering MANY income streams and a ton of upside potential for a new forward thinking owner! Neighboring new construction properties make this property a great investment. Property consists of 3 residential units, commercial office & garage with first floor storefront lobby. Deep 70ft, garage with both 9ft high front roll up door and rear double door warehouse access. Lots of storage space. Office space is located right next to garage space and features a full bathroom! Unit A has two large bedrooms, upgraded kitchen that overlooks spacious living room. Large washer & dryer room of the kitchen. Unit B is a one bedroom one bath that has been utilized in the past as a short term rental unit. Unit has back deck access. Unit C is an extremely large top floor unit featuring three bedrooms, two full bathrooms, and large kitchen with center island. Private deck access right off the kitchen adds great outdoor living! Unit also features washer and dryer. Bonus of this property is the very large bi-level storage garage in rear of property - this area offers a ton of extra space that is currently not being utilized. Option to purchase multi-family building next door 126 N Portland Ave. (MLS#591803) as a package. Seller makes no representations and Buyer is encouraged to do their due diligence on allowable uses. Buyer is responsible for all inspections, CO, and due diligence.