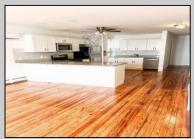

## COMMENTS

Mixed use building offering MANY income streams and a ton of upside potential for a new forward thinking owner! Neighboring new construction properties make this property a great investment. Property consists of 3 residential units, commercial office & garage with first floor storefront lobby. Deep 70ft, garage with both 9ft high front roll up door and rear double door warehouse access. Lots of storage space. Office space is located right next to garage space and features a full bathroom! Unit A has two large bedrooms, upgraded kitchen that overlooks spacious living room. Large washer & dryer room of the kitchen. Unit B is a one bedroom one bath that has been utilized in the past as a short term rental unit. Unit has back deck access. Unit C is an extremely large top floor unit featuring three bedrooms, two full bathrooms, and large kitchen with center island. Private deck access right off the kitchen adds great outdoor living! Unit also features washer and dryer. Bonus of this property is the very large bi-level storage garage in rear of property - this area offers a ton of extra space that is currently not being utilized. Option to purchase multi-family building next door 126 N Portland Ave. (MLS#591803) as a package. Seller makes no representations and Buyer is encouraged to do their due diligence on allowable uses. Buyer is responsible for all inspections, CO, and due diligence.