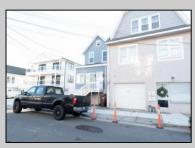

## 128 Portland Ave Ventnor, NJ 08406

Asking \$1,199,000.00

## COMMENTS

Mixed use building offering MANY income streams and a ton of upside potential for a new forward thinking owner! Neighboring new construction properties make this property a great investment. Property consists of 3 residential units, commercial office & garage with first floor storefront lobby. Deep 70ft, garage with both 9ft high front roll up door and rear double door warehouse access. Lots of storage space. Office space is located right next to garage space and features a full bathroom! Unit A has two large bedrooms, upgraded kitchen that overlooks spacious living room. Large washer & dryer room of the kitchen. Unit B is a one bedroom one bath that has been utilized in the past as a short term rental unit. Unit has back deck access. Unit C is an extremely large top floor unit featuring three bedrooms, two full bathrooms, and large kitchen with center island. Private deck access right off the kitchen adds great outdoor living! Unit also features washer and dryer. Bonus of this property is the very large bi-level storage garage in rear of property - this area offers a ton of extra space that is currently not being utilized. Option to purchase multi-family building next door 126 N Portland Ave. (MLS#591803) as a package. Seller makes no representations and Buyer is encouraged to do their due diligence on allowable uses. Buyer is responsible for all inspections, CO, and due diligence.