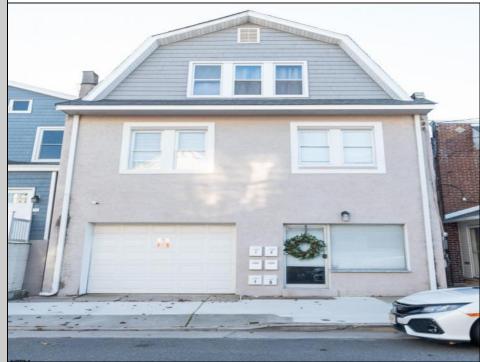

## 128 Portland Ave Ventnor, NJ 08406

Asking \$1,199,000.00

## COMMENTS

Mixed use building offering MANY income streams and a ton of upside potential for a new forward thinking owner! Neighboring new construction properties make this property a great investment. Property consists of 3 residential units, commercial office & garage with first floor storefront lobby. Deep 70ft, garage with both 9ft high front roll up door and rear double door warehouse access. Lots of storage space. Office space is located right next to garage space and features a full bathroom! Unit A has two large bedrooms, upgraded kitchen that overlooks spacious living room. Large washer & dryer room of the kitchen. Unit B is a one bedroom one bath that has been utilized in the past as a short term rental unit. Unit has back deck access. Unit C is an extremely large top floor unit featuring three bedrooms, two full bathrooms, and large kitchen with center island. Private deck access right off the kitchen adds great outdoor living! Unit also features washer and dryer. Bonus of this property is the very large bi-level storage garage in rear of property - this area offers a ton of extra space that is currently not being utilized. Option to purchase multi-family building next door 126 N Portland Ave. (MLS#591803) as a package. Seller makes no representations and Buyer is encouraged to do their due diligence on allowable uses. Buyer is responsible for all inspections, CO, and due diligence.