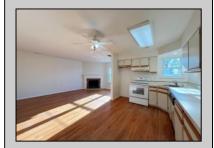

## COMMENTS

London Ct I ~ 2 Bed/1 Bath Second Floor End Unit offers living room with fireplace open to a kitchen with electric range, range hood and dishwasher. Comfortable Bedrooms. The newly carpeted primary bedroom features a walk-in closet and access to the full bath which is outfitted with a walk-in shower and new single vanity. Stackable Washer/Dryer. Freshly painted unit!

| Front deck.                          |                                      |                             |                                                                                                    |
|--------------------------------------|--------------------------------------|-----------------------------|----------------------------------------------------------------------------------------------------|
| PROPERTY DETAILS                     |                                      |                             |                                                                                                    |
| Exterior<br>Vinyl                    | ParkingGarage<br>None                | OtherRooms<br>Storage Attic | InteriorFeatures<br>Fireplace(s)<br>Hardwood Floors<br>Walk in/Cedar Closet<br>Wall to Wall Carpet |
| Heating<br>Forced Air<br>Gas-Natural | Cooling<br>Ceiling Fan(s)<br>Central | HotWater<br>Gas             | Water<br>Public Water                                                                              |