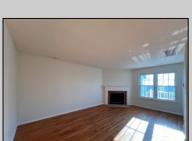

## COMMENTS

London Ct I ~ 2 Bed/1 Bath Second Floor End Unit offers living room with fireplace open to a kitchen with electric range, range hood and dishwasher. Comfortable Bedrooms. The newly carpeted primary bedroom features a walk-in closet and access to the full bath which is outfitted with a walk-in shower and new single vanity. Stackable Washer/Dryer. Freshly painted unit!

| Front deck.                          |                                      |                             |                                                                                                    |
|--------------------------------------|--------------------------------------|-----------------------------|----------------------------------------------------------------------------------------------------|
| PROPERTY DETAILS                     |                                      |                             |                                                                                                    |
| Exterior<br>Vinyl                    | ParkingGarage<br>None                | OtherRooms<br>Storage Attic | InteriorFeatures<br>Fireplace(s)<br>Hardwood Floors<br>Walk in/Cedar Closet<br>Wall to Wall Carpet |
| Heating<br>Forced Air<br>Gas-Natural | Cooling<br>Ceiling Fan(s)<br>Central | HotWater<br>Gas             | Water<br>Public Water                                                                              |