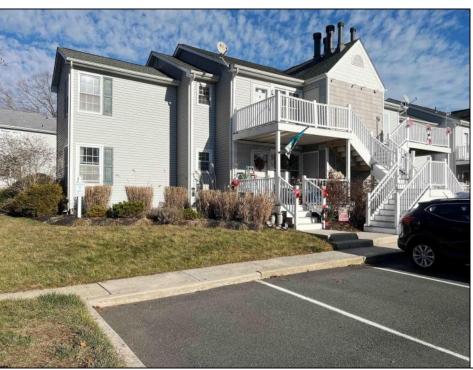

| Front deck.                          |                                      |                             |                                                                                                    |
|--------------------------------------|--------------------------------------|-----------------------------|----------------------------------------------------------------------------------------------------|
| PROPERTY DETAILS                     |                                      |                             |                                                                                                    |
| Exterior<br>Vinyl                    | ParkingGarage<br>None                | OtherRooms<br>Storage Attic | InteriorFeatures<br>Fireplace(s)<br>Hardwood Floors<br>Walk in/Cedar Closet<br>Wall to Wall Carpet |
| Heating<br>Forced Air<br>Gas-Natural | Cooling<br>Ceiling Fan(s)<br>Central | HotWater<br>Gas             | Water<br>Public Water                                                                              |