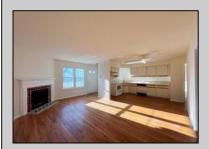

## COMMENTS

London Ct I ~ 2 Bed/1 Bath Second Floor End Unit offers living room with fireplace open to a kitchen with electric range, range hood and dishwasher. Comfortable Bedrooms. The newly carpeted primary bedroom features a walk-in closet and access to the full bath which is outfitted with a walk-in shower and new single vanity. Stackable Washer/Dryer. Freshly painted unit!

| Front deck.                          |                                      |                             |                                                                                                    |
|--------------------------------------|--------------------------------------|-----------------------------|----------------------------------------------------------------------------------------------------|
| PROPERTY DETAILS                     |                                      |                             |                                                                                                    |
| Exterior<br>Vinyl                    | ParkingGarage<br>None                | OtherRooms<br>Storage Attic | InteriorFeatures<br>Fireplace(s)<br>Hardwood Floors<br>Walk in/Cedar Closet<br>Wall to Wall Carpet |
| Heating<br>Forced Air<br>Gas-Natural | Cooling<br>Ceiling Fan(s)<br>Central | HotWater<br>Gas             | Water<br>Public Water                                                                              |