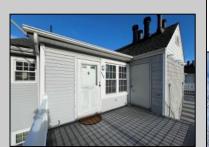

| Front deck.                          |                                      |                             |                                                                                                    |
|--------------------------------------|--------------------------------------|-----------------------------|----------------------------------------------------------------------------------------------------|
| PROPERTY DETAILS                     |                                      |                             |                                                                                                    |
| Exterior<br>Vinyl                    | ParkingGarage<br>None                | OtherRooms<br>Storage Attic | InteriorFeatures<br>Fireplace(s)<br>Hardwood Floors<br>Walk in/Cedar Closet<br>Wall to Wall Carpet |
| Heating<br>Forced Air<br>Gas-Natural | Cooling<br>Ceiling Fan(s)<br>Central | HotWater<br>Gas             | Water<br>Public Water                                                                              |