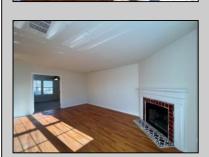

## COMMENTS

London Ct I ~ 2 Bed/1 Bath Second Floor End Unit offers living room with fireplace open to a kitchen with electric range, range hood and dishwasher. Comfortable Bedrooms. The newly carpeted primary bedroom features a walk-in closet and access to the full bath which is outfitted with a walk-in shower and new single vanity. Stackable Washer/Dryer. Freshly painted unit!

| Front deck.                          |                                      |                             |                                                                                                    |
|--------------------------------------|--------------------------------------|-----------------------------|----------------------------------------------------------------------------------------------------|
| PROPERTY DETAILS                     |                                      |                             |                                                                                                    |
| Exterior<br>Vinyl                    | ParkingGarage<br>None                | OtherRooms<br>Storage Attic | InteriorFeatures<br>Fireplace(s)<br>Hardwood Floors<br>Walk in/Cedar Closet<br>Wall to Wall Carpet |
| Heating<br>Forced Air<br>Gas-Natural | Cooling<br>Ceiling Fan(s)<br>Central | HotWater<br>Gas             | Water<br>Public Water                                                                              |