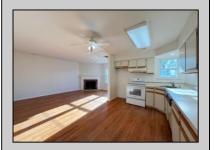

## **COMMENTS**

London Ct I  $\sim$  2 Bed/1 Bath Second Floor End Unit offers living room with fireplace open to a kitchen with electric range, range hood and dishwasher. Comfortable Bedrooms. The newly carpeted primary bedroom features a walk-in closet and access to the full bath which is outfitted with a walk-in shower and new single vanity. Stackable Washer/Dryer. Freshly painted unit! Front deck.

| i ioni acon.      |                       |                             |                                                                                                    |
|-------------------|-----------------------|-----------------------------|----------------------------------------------------------------------------------------------------|
| PROPERTY DETAILS  |                       |                             |                                                                                                    |
| Exterior<br>Vinyl | ParkingGarage<br>None | OtherRooms<br>Storage Attic | InteriorFeatures<br>Fireplace(s)<br>Hardwood Floors<br>Walk in/Cedar Closet<br>Wall to Wall Carpet |