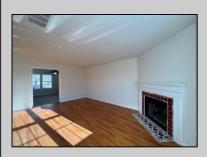

## **COMMENTS**

London Ct I  $\sim$  2 Bed/1 Bath Second Floor End Unit offers living room with fireplace open to a kitchen with electric range, range hood and dishwasher. Comfortable Bedrooms. The newly carpeted primary bedroom features a walk-in closet and access to the full bath which is outfitted with a walk-in shower and new single vanity. Stackable Washer/Dryer. Freshly painted unit! Front deck.

| i ioni acon.      |                       |                             |                                                                                                    |
|-------------------|-----------------------|-----------------------------|----------------------------------------------------------------------------------------------------|
| PROPERTY DETAILS  |                       |                             |                                                                                                    |
| Exterior<br>Vinyl | ParkingGarage<br>None | OtherRooms<br>Storage Attic | InteriorFeatures<br>Fireplace(s)<br>Hardwood Floors<br>Walk in/Cedar Closet<br>Wall to Wall Carpet |