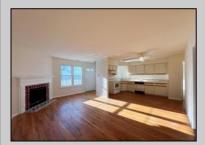

## **COMMENTS**

London Ct I  $\sim$  2 Bed/1 Bath Second Floor End Unit offers living room with fireplace open to a kitchen with electric range, range hood and dishwasher. Comfortable Bedrooms. The newly carpeted primary bedroom features a walk-in closet and access to the full bath which is outfitted with a walk-in shower and new single vanity. Stackable Washer/Dryer. Freshly painted unit! Front deck.

| i ioni acon.      |                       |                             |                                                                                                    |
|-------------------|-----------------------|-----------------------------|----------------------------------------------------------------------------------------------------|
| PROPERTY DETAILS  |                       |                             |                                                                                                    |
| Exterior<br>Vinyl | ParkingGarage<br>None | OtherRooms<br>Storage Attic | InteriorFeatures<br>Fireplace(s)<br>Hardwood Floors<br>Walk in/Cedar Closet<br>Wall to Wall Carpet |