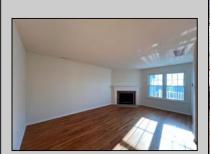

## **COMMENTS**

London Ct I  $\sim$  2 Bed/1 Bath Second Floor End Unit offers living room with fireplace open to a kitchen with electric range, range hood and dishwasher. Comfortable Bedrooms. The newly carpeted primary bedroom features a walk-in closet and access to the full bath which is outfitted with a walk-in shower and new single vanity. Stackable Washer/Dryer. Freshly painted unit! Front deck.

| i ioni acon.      |                       |                             |                                                                                                    |
|-------------------|-----------------------|-----------------------------|----------------------------------------------------------------------------------------------------|
| PROPERTY DETAILS  |                       |                             |                                                                                                    |
| Exterior<br>Vinyl | ParkingGarage<br>None | OtherRooms<br>Storage Attic | InteriorFeatures<br>Fireplace(s)<br>Hardwood Floors<br>Walk in/Cedar Closet<br>Wall to Wall Carpet |