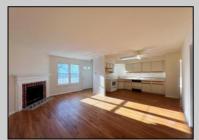

## **COMMENTS**

London Ct I ~ 2 Bed/1 Bath Second Floor End Unit offers living room with fireplace open to a kitchen with electric range, range hood and dishwasher. Comfortable Bedrooms. The newly carpeted primary bedroom features a walk-in closet and access to the full bath which is outfitted with a walk-in shower and new single vanity. Stackable Washer/Dryer. Freshly painted unit!