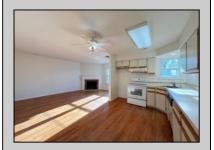

## **COMMENTS**

London Ct I ~ 2 Bed/1 Bath Second Floor End Unit offers living room with fireplace open to a kitchen with electric range, range hood and dishwasher. Comfortable Bedrooms. The newly carpeted primary bedroom features a walk-in closet and access to the full bath which is outfitted with a walk-in shower and new single vanity. Stackable Washer/Dryer. Freshly painted unit!

| FIOHL GECK.       |                       |                             |                                                                                                    |
|-------------------|-----------------------|-----------------------------|----------------------------------------------------------------------------------------------------|
|                   | PROPI                 | ERTY DETAILS                |                                                                                                    |
| Exterior<br>Vinyl | ParkingGarage<br>None | OtherRooms<br>Storage Attic | InteriorFeatures<br>Fireplace(s)<br>Hardwood Floors<br>Walk in/Cedar Closet<br>Wall to Wall Carpet |