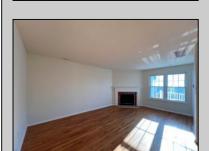

## **COMMENTS**

London Ct I ~ 2 Bed/1 Bath Second Floor End Unit offers living room with fireplace open to a kitchen with electric range, range hood and dishwasher. Comfortable Bedrooms. The newly carpeted primary bedroom features a walk-in closet and access to the full bath which is outfitted with a walk-in shower and new single vanity. Stackable Washer/Dryer. Freshly painted unit!