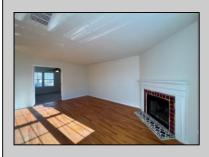

## **COMMENTS**

London Ct I ~ 2 Bed/1 Bath Second Floor End Unit offers living room with fireplace open to a kitchen with electric range, range hood and dishwasher. Comfortable Bedrooms. The newly carpeted primary bedroom features a walk-in closet and access to the full bath which is outfitted with a walk-in shower and new single vanity. Stackable Washer/Dryer. Freshly painted unit!