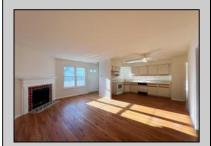

## **COMMENTS**

London Ct I ~ 2 Bed/1 Bath Second Floor End Unit offers living room with fireplace open to a kitchen with electric range, range hood and dishwasher. Comfortable Bedrooms. The newly carpeted primary bedroom features a walk-in closet and access to the full bath which is outfitted with a walk-in shower and new single vanity. Stackable Washer/Dryer. Freshly painted unit! Front deck

| FIORIL GECK.      |                       |                             |                                                                                                    |
|-------------------|-----------------------|-----------------------------|----------------------------------------------------------------------------------------------------|
| PROPERTY DETAILS  |                       |                             |                                                                                                    |
| Exterior<br>Vinyl | ParkingGarage<br>None | OtherRooms<br>Storage Attic | InteriorFeatures<br>Fireplace(s)<br>Hardwood Floors<br>Walk in/Cedar Closet<br>Wall to Wall Carpet |