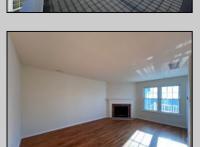

## **COMMENTS**

London Ct I ~ 2 Bed/1 Bath Second Floor End Unit offers living room with fireplace open to a kitchen with electric range, range hood and dishwasher. Comfortable Bedrooms. The newly carpeted primary bedroom features a walk-in closet and access to the full bath which is outfitted with a walk-in shower and new single vanity. Stackable Washer/Dryer. Freshly painted unit! Front deck

| FIORIL GECK.      |                       |                             |                                                                                                    |
|-------------------|-----------------------|-----------------------------|----------------------------------------------------------------------------------------------------|
| PROPERTY DETAILS  |                       |                             |                                                                                                    |
| Exterior<br>Vinyl | ParkingGarage<br>None | OtherRooms<br>Storage Attic | InteriorFeatures<br>Fireplace(s)<br>Hardwood Floors<br>Walk in/Cedar Closet<br>Wall to Wall Carpet |