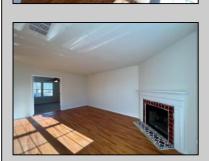

## **COMMENTS**

London Ct I ~ 2 Bed/1 Bath Second Floor End Unit offers living room with fireplace open to a kitchen with electric range, range hood and dishwasher. Comfortable Bedrooms. The newly carpeted primary bedroom features a walk-in closet and access to the full bath which is outfitted with a walk-in shower and new single vanity. Stackable Washer/Dryer. Freshly painted unit! Front deck

| FIORIL GECK.      |                       |                             |                                                                                                    |
|-------------------|-----------------------|-----------------------------|----------------------------------------------------------------------------------------------------|
| PROPERTY DETAILS  |                       |                             |                                                                                                    |
| Exterior<br>Vinyl | ParkingGarage<br>None | OtherRooms<br>Storage Attic | InteriorFeatures<br>Fireplace(s)<br>Hardwood Floors<br>Walk in/Cedar Closet<br>Wall to Wall Carpet |