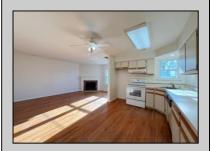

## **COMMENTS**

London Ct I ~ 2 Bed/1 Bath Second Floor End Unit offers living room with fireplace open to a kitchen with electric range, range hood and dishwasher. Comfortable Bedrooms. The newly carpeted primary bedroom features a walk-in closet and access to the full bath which is outfitted with a walk-in shower and new single vanity. Stackable Washer/Dryer. Freshly painted unit! Front deck

| FIORIL GECK.      |                       |                             |                                                                                                    |
|-------------------|-----------------------|-----------------------------|----------------------------------------------------------------------------------------------------|
| PROPERTY DETAILS  |                       |                             |                                                                                                    |
| Exterior<br>Vinyl | ParkingGarage<br>None | OtherRooms<br>Storage Attic | InteriorFeatures<br>Fireplace(s)<br>Hardwood Floors<br>Walk in/Cedar Closet<br>Wall to Wall Carpet |