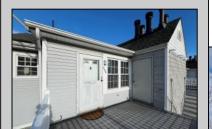

## **COMMENTS**

London Ct I ~ 2 Bed/1 Bath Second Floor End Unit offers living room with fireplace open to a kitchen with electric range, range hood and dishwasher. Comfortable Bedrooms. The newly carpeted primary bedroom features a walk-in closet and access to the full bath which is outfitted with a walk-in shower and new single vanity. Stackable Washer/Dryer. Freshly painted unit! Front deck