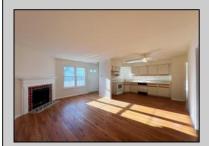

## COMMENTS

London Ct I ~ 2 Bed/1 Bath Second Floor End Unit offers living room with fireplace open to a kitchen with electric range, range hood and dishwasher. Comfortable Bedrooms. The newly carpeted primary bedroom features a walk-in closet and access to the full bath which is outfitted with a walk-in shower and new single vanity. Stackable Washer/Dryer. Freshly painted unit! Front deck