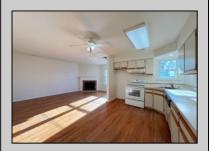

## COMMENTS

London Ct I ~ 2 Bed/1 Bath Second Floor End Unit offers living room with fireplace open to a kitchen with electric range, range hood and dishwasher. Comfortable Bedrooms. The newly carpeted primary bedroom features a walk-in closet and access to the full bath which is outfitted with a walk-in shower and new single vanity. Stackable Washer/Dryer. Freshly painted unit! Front deck

| PROPI                 | ERTY DETAILS                |                                                                |
|-----------------------|-----------------------------|----------------------------------------------------------------|
| ParkingGarage<br>None | OtherRooms<br>Storage Attic | InteriorFeatures<br>Fireplace(s)                               |
| None                  | Ciorage / title             | Hardwood Floors<br>Walk in/Cedar Closet<br>Wall to Wall Carpet |
|                       | -                           | 0 0                                                            |