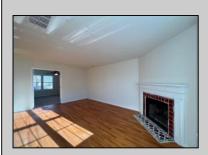

## COMMENTS

London Ct I ~ 2 Bed/1 Bath Second Floor End Unit offers living room with fireplace open to a kitchen with electric range, range hood and dishwasher. Comfortable Bedrooms. The newly carpeted primary bedroom features a walk-in closet and access to the full bath which is outfitted with a walk-in shower and new single vanity. Stackable Washer/Dryer. Freshly painted unit! Front deck