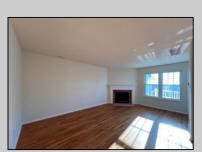

## COMMENTS

London Ct I ~ 2 Bed/1 Bath Second Floor End Unit offers living room with fireplace open to a kitchen with electric range, range hood and dishwasher. Comfortable Bedrooms. The newly carpeted primary bedroom features a walk-in closet and access to the full bath which is outfitted with a walk-in shower and new single vanity. Stackable Washer/Dryer. Freshly painted unit! Front deck