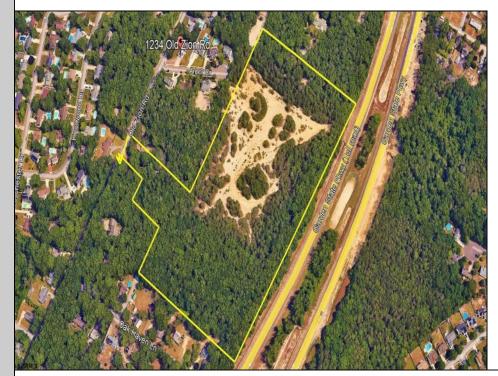

Berger Realty, Inc. 3160 Asbury Avenue Ocean City, NJ 08226 1-877-237-4371 / 609-399-0076 info@bergerrealty.com

1234 Old Zion Ensemble Egg Harbor Township, NJ 08234

Asking \$349,999.00

## COMMENTS

Located in Atlantic County, this expansive 21+ acre parcel of land presents an exciting opportunity for development. Preliminary assessments by engineers suggest the potential for constructing up to 22 single-family homes, pending due diligence. This includes ensuring compliance with Pinelands (PDC), a critical step to navigate local regulations and environmental considerations. Situated at the heart of Atlantic County, this property offers the perfect blend of tranquility and convenience. While surrounded by the serene beauty of the area, it's also within easy reach of urban amenities, making it an ideal location for residential development. Buyers have the chance to shape the future of this thriving community, whether they're seasoned developers looking for their next project or investors seeking to capitalize on promising opportunities. Don't miss out on this rare chance to own a piece of Atlantic County's landscape and unlock the full potential of this remarkable property. Seize the opportunity to make a lasting impact while securing a sound investment for the future. (Sale includes block 5608, Lots 6-11) **PROPERTY DETAILS** 