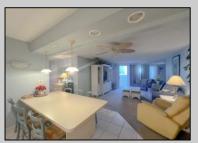

## **COMMENTS**

Charming Ocean Colony Condo in Prime Beach and Boardwalk Location! Nestled in the heart of Ocean City, this bright and inviting southside condo offers an unbeatable combination of comfort and convenience. Originally a 2-bedroom unit, it has been converted into a spacious 3-bedroom, 2-bathroom (condo fees and property taxes are still based on the 2-bedroom configuration). Located on the second floor, this unit boasts an expansive private patio that seamlessly connects to the sports deck — the perfect spot for endless outdoor fun. Inside, the open living space flows effortlessly onto the patio, while two of the bedrooms also enjoy direct access to this outdoor retreat. The condo features a host of upgrades, including tile flooring, a renovated kitchen with recessed lighting, and bathrooms. The unit comes with a designated parking spot under the building and an additional storage locker for your convenience. Residents of Ocean Colony enjoy access to top-tier amenities, including a heated pool, fitness center, sauna, game room, and community room, along with restrooms, and elevators for added ease. The sports deck is packed with activities, including a barbecue area, shuffleboard, basketball, and pickleball courts. Sold fully furnished (minus a few personal items and select artwork), with an inventory/exclusions list available. This condo offers the perfect opportunity to live in the heart of Ocean City, close to all the action and resort-style amenities!