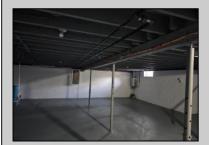

## **COMMENTS**

\*\*Coming Soon: 810 Darmstadt Ave, Mullica Township\*\* Discover this beautifully renovated rancher, ready for you to move in! This stunning home, located in the desirable Mullica Township, features: - \*\*3 Bedrooms\*\* and \*\*1.5 Bathrooms\*\* - A \*\*brand new kitchen\*\* equipped with top-tier Kitchen Aid stainless steel appliances and new granite countertops - \*\*Brand new vinyl flooring\*\* throughout - \*\*Energy-efficient windows\*\* and \*\*gas furnace\*\* - Central HVAC and \*\*efficient LED lighting\*\* - A \*\*huge full basement\*\* for versatile use - \*\*New well\*\* and \*\*septic tank\*\* - Over \*\*5 acres\*\* of mostly cleared land, zoned for farm agricultural use - \*\*2-car attached garage\*\*, shed, and a large barn, perfect for your imagination—previously a horse farm! Located within a great schooling district, including Cedar Creek High School, this property combines comfort and potential. Don't miss out on this incredible opportunity! ---Showings Starts Jan 2, 2025