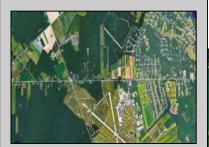

## COMMENTS

Discover a prime investment opportunity with this 53-acre industrial land at 2424 Cedar Street, Millville, New Jersey. Boasting a strategic location near key landmarks such as the Millville Airport, Millville Motorsports Raceway, and direct access to Route 55, this property provides unparalleled connectivity to major transportation networks, including the vibrant Jersey Shore region. With a robust local labor pool, it's an ideal choice for businesses seeking a strong workforce. Zoned for industrial use, this expansive land offers flexibility, whether you envision a large single facility or multiple subdivided projects. Essential utilities are already in place, streamlining the development process and saving time and resources. This property represents exceptional value compared to land closer to Route 295, presenting a unique opportunity for developers, manufacturers, logistics companies, or those with a vision for commercial or mixeduse projects. Interested in exploring how this property can work for your business? Let's connect and discuss the possibilities!