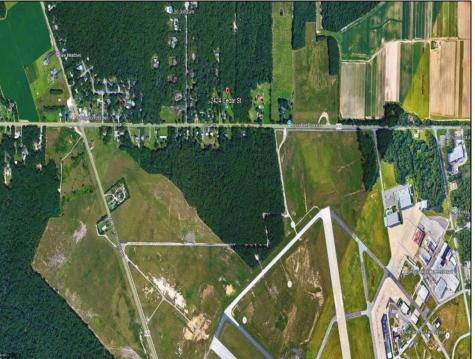

Berger Realty, Inc.
3160 Asbury Avenue
Ocean City, NJ 08226
1-877-237-4371 / 609-399-0076
info@bergerrealty.com

2424 Cedar Street Millville, NJ 08332

Asking \$999,000.00

## COMMENTS

Discover a prime investment opportunity with this 53-acre industrial land at 2424 Cedar Street, Millville, New Jersey. Boasting a strategic location near key landmarks such as the Millville Airport, Millville Motorsports Raceway, and direct access to Route 55, this property provides unparalleled connectivity to major transportation networks, including the vibrant Jersey Shore region. With a robust local labor pool, it's an ideal choice for businesses seeking a strong workforce. Zoned for industrial use, this expansive land offers flexibility, whether you envision a large single facility or multiple subdivided projects. Essential utilities are already in place, streamlining the development process and saving time and resources. This property represents exceptional value compared to land closer to Route 295, presenting a unique opportunity for developers, manufacturers, logistics companies, or those with a vision for commercial or mixeduse projects. Interested in exploring how this property can work for your business? Let's connect and discuss the possibilities!