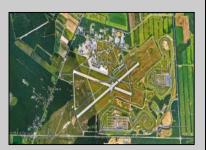

## COMMENTS

Discover a prime investment opportunity with this 53-acre industrial land at 2424 Cedar Street, Millville, New Jersey. Boasting a strategic location near key landmarks such as the Millville Airport, Millville Motorsports Raceway, and direct access to Route 55, this property provides unparalleled connectivity to major transportation networks, including the vibrant Jersey Shore region. With a robust local labor pool, it's an ideal choice for businesses seeking a strong workforce. Zoned for industrial use, this expansive land offers flexibility, whether you envision a large single facility or multiple subdivided projects. Essential utilities are already in place, streamlining the development process and saving time and resources. This property represents exceptional value compared to land closer to Route 295, presenting a unique opportunity for developers, manufacturers, logistics companies, or those with a vision for commercial or mixeduse projects. Interested in exploring how this property can work for your business? Let's connect and discuss the possibilities!