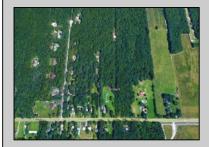

## COMMENTS

Discover a prime investment opportunity with this 53-acre industrial land at 2424 Cedar Street, Millville, New Jersey. Boasting a strategic location near key landmarks such as the Millville Airport, Millville Motorsports Raceway, and direct access to Route 55, this property provides unparalleled connectivity to major transportation networks, including the vibrant Jersey Shore region. With a robust local labor pool, it's an ideal choice for businesses seeking a strong workforce. Zoned for industrial use, this expansive land offers flexibility, whether you envision a large single facility or multiple subdivided projects. Essential utilities are already in place, streamlining the development process and saving time and resources. This property represents exceptional value compared to land closer to Route 295, presenting a unique opportunity for developers, manufacturers, logistics companies, or those with a vision for commercial or mixeduse projects. Interested in exploring how this property can work for your business? Let's connect and discuss the possibilities!