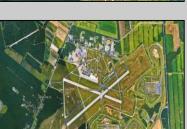

## COMMENTS

Discover a prime investment opportunity with this 53-acre industrial land at 2424 Cedar Street, Millville, New Jersey. Boasting a strategic location near key landmarks such as the Millville Airport, Millville Motorsports Raceway, and direct access to Route 55, this property provides unparalleled connectivity to major transportation networks, including the vibrant Jersey Shore region. With a robust local labor pool, it's an ideal choice for businesses seeking a strong workforce. Zoned for industrial use, this expansive land offers flexibility, whether you envision a large single facility or multiple subdivided projects. Essential utilities are already in place, streamlining the development process and saving time and resources. This property represents exceptional value compared to land closer to Route 295, presenting a unique opportunity for developers, manufacturers, logistics companies, or those with a vision for commercial or mixeduse projects. Interested in exploring how this property can work for your business? Let's connect and discuss the possibilities!