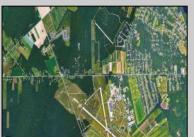

## COMMENTS

Discover a prime investment opportunity with this 53-acre industrial land at 2424 Cedar Street, Millville, New Jersey. Boasting a strategic location near key landmarks such as the Millville Airport, Millville Motorsports Raceway, and direct access to Route 55, this property provides unparalleled connectivity to major transportation networks, including the vibrant Jersey Shore region. With a robust local labor pool, it's an ideal choice for businesses seeking a strong workforce. Zoned for industrial use, this expansive land offers flexibility, whether you envision a large single facility or multiple subdivided projects. Essential utilities are already in place, streamlining the development process and saving time and resources. This property represents exceptional value compared to land closer to Route 295, presenting a unique opportunity for developers, manufacturers, logistics companies, or those with a vision for commercial or mixeduse projects. Interested in exploring how this property can work for your business? Let's connect and discuss the possibilities!