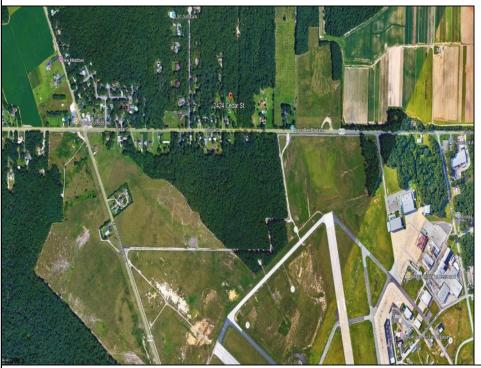

Berger Realty, Inc.
3160 Asbury Avenue
Ocean City, NJ 08226
1-877-237-4371 / 609-399-0076
info@bergerrealty.com

2424 Cedar Street Millville, NJ 08332

Asking \$999,000.00

## COMMENTS

Discover a prime investment opportunity with this 53-acre industrial land at 2424 Cedar Street, Millville, New Jersey. Boasting a strategic location near key landmarks such as the Millville Airport, Millville Motorsports Raceway, and direct access to Route 55, this property provides unparalleled connectivity to major transportation networks, including the vibrant Jersey Shore region. With a robust local labor pool, it's an ideal choice for businesses seeking a strong workforce. Zoned for industrial use, this expansive land offers flexibility, whether you envision a large single facility or multiple subdivided projects. Essential utilities are already in place, streamlining the development process and saving time and resources. This property represents exceptional value compared to land closer to Route 295, presenting a unique opportunity for developers, manufacturers, logistics companies, or those with a vision for commercial or mixeduse projects. Interested in exploring how this property can work for your business? Let's connect and discuss the possibilities!