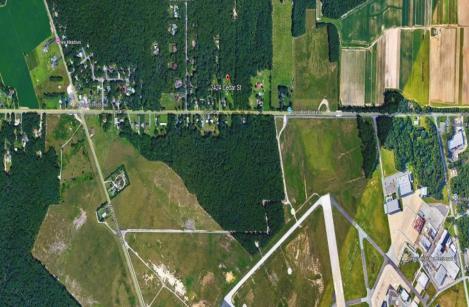

## COMMENTS

Discover a prime investment opportunity with this 53-acre industrial land at 2424 Cedar Street, Millville, New Jersey. Boasting a strategic location near key landmarks such as the Millville Airport, Millville Motorsports Raceway, and direct access to Route 55, this property provides unparalleled connectivity to major transportation networks, including the vibrant Jersey Shore region. With a robust local labor pool, it's an ideal choice for businesses seeking a strong workforce. Zoned for industrial use, this expansive land offers flexibility, whether you envision a large single facility or multiple subdivided projects. Essential utilities are already in place, streamlining the development process and saving time and resources. This property represents exceptional value compared to land closer to Route 295, presenting a unique opportunity for developers, manufacturers, logistics companies, or those with a vision for commercial or mixeduse projects. Interested in exploring how this property can work for your business? Let's connect and discuss the possibilities!