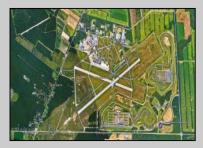

## COMMENTS

Discover a prime investment opportunity with this 53-acre industrial land at 2424 Cedar Street, Millville, New Jersey. Boasting a strategic location near key landmarks such as the Millville Airport, Millville Motorsports Raceway, and direct access to Route 55, this property provides unparalleled connectivity to major transportation networks, including the vibrant Jersey Shore region. With a robust local labor pool, it's an ideal choice for businesses seeking a strong workforce. Zoned for industrial use, this expansive land offers flexibility, whether you envision a large single facility or multiple subdivided projects. Essential utilities are already in place, streamlining the development process and saving time and resources. This property represents exceptional value compared to land closer to Route 295, presenting a unique opportunity for developers, manufacturers, logistics companies, or those with a vision for commercial or mixeduse projects. Interested in exploring how this property can work for your business? Let's connect and discuss the possibilities!