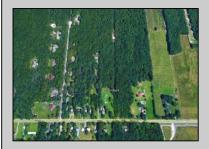

## COMMENTS

Discover a prime investment opportunity with this 53-acre industrial land at 2424 Cedar Street, Millville, New Jersey. Boasting a strategic location near key landmarks such as the Millville Airport, Millville Motorsports Raceway, and direct access to Route 55, this property provides unparalleled connectivity to major transportation networks, including the vibrant Jersey Shore region. With a robust local labor pool, it's an ideal choice for businesses seeking a strong workforce. Zoned for industrial use, this expansive land offers flexibility, whether you envision a large single facility or multiple subdivided projects. Essential utilities are already in place, streamlining the development process and saving time and resources. This property represents exceptional value compared to land closer to Route 295, presenting a unique opportunity for developers, manufacturers, logistics companies, or those with a vision for commercial or mixeduse projects. Interested in exploring how this property can work for your business? Let's connect and discuss the possibilities!