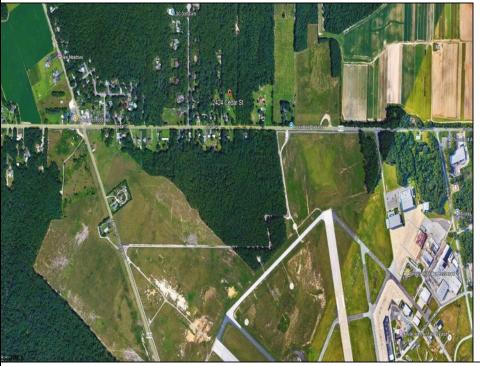

## COMMENTS

Discover a prime investment opportunity with this 53-acre industrial land at 2424 Cedar Street, Millville, New Jersey. Boasting a strategic location near key landmarks such as the Millville Airport, Millville Motorsports Raceway, and direct access to Route 55, this property provides unparalleled connectivity to major transportation networks, including the vibrant Jersey Shore region. With a robust local labor pool, it's an ideal choice for businesses seeking a strong workforce. Zoned for industrial use, this expansive land offers flexibility, whether you envision a large single facility or multiple subdivided projects. Essential utilities are already in place, streamlining the development process and saving time and resources. This property represents exceptional value compared to land closer to Route 295, presenting a unique opportunity for developers, manufacturers, logistics companies, or those with a vision for commercial or mixeduse projects. Interested in exploring how this property can work for your business? Let's connect and discuss the possibilities!