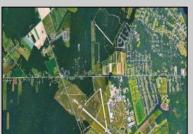

## COMMENTS

Discover a prime investment opportunity with this 53-acre industrial land at 2424 Cedar Street, Millville, New Jersey. Boasting a strategic location near key landmarks such as the Millville Airport, Millville Motorsports Raceway, and direct access to Route 55, this property provides unparalleled connectivity to major transportation networks, including the vibrant Jersey Shore region. With a robust local labor pool, it's an ideal choice for businesses seeking a strong workforce. Zoned for industrial use, this expansive land offers flexibility, whether you envision a large single facility or multiple subdivided projects. Essential utilities are already in place, streamlining the development process and saving time and resources. This property represents exceptional value compared to land closer to Route 295, presenting a unique opportunity for developers, manufacturers, logistics companies, or those with a vision for commercial or mixeduse projects. Interested in exploring how this property can work for your business? Let's connect and discuss the possibilities!