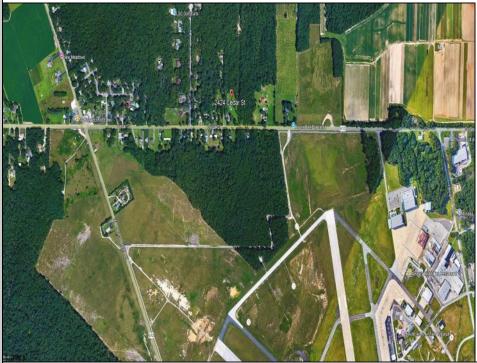

## COMMENTS

Discover a prime investment opportunity with this 53-acre industrial land at 2424 Cedar Street, Millville, New Jersey. Boasting a strategic location near key landmarks such as the Millville Airport, Millville Motorsports Raceway, and direct access to Route 55, this property provides unparalleled connectivity to major transportation networks, including the vibrant Jersey Shore region. With a robust local labor pool, it's an ideal choice for businesses seeking a strong workforce. Zoned for industrial use, this expansive land offers flexibility, whether you envision a large single facility or multiple subdivided projects. Essential utilities are already in place, streamlining the development process and saving time and resources. This property represents exceptional value compared to land closer to Route 295, presenting a unique opportunity for developers, manufacturers, logistics companies, or those with a vision for commercial or mixeduse projects. Interested in exploring how this property can work for your business? Let's connect and discuss the possibilities!