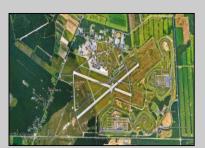

## COMMENTS

Discover a prime investment opportunity with this 53-acre industrial land at 2424 Cedar Street, Millville, New Jersey. Boasting a strategic location near key landmarks such as the Millville Airport, Millville Motorsports Raceway, and direct access to Route 55, this property provides unparalleled connectivity to major transportation networks, including the vibrant Jersey Shore region. With a robust local labor pool, it's an ideal choice for businesses seeking a strong workforce. Zoned for industrial use, this expansive land offers flexibility, whether you envision a large single facility or multiple subdivided projects. Essential utilities are already in place, streamlining the development process and saving time and resources. This property represents exceptional value compared to land closer to Route 295, presenting a unique opportunity for developers, manufacturers, logistics companies, or those with a vision for commercial or mixeduse projects. Interested in exploring how this property can work for your business? Let's connect and discuss the possibilities!