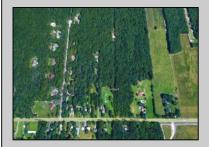

## COMMENTS

Discover a prime investment opportunity with this 53-acre industrial land at 2424 Cedar Street, Millville, New Jersey. Boasting a strategic location near key landmarks such as the Millville Airport, Millville Motorsports Raceway, and direct access to Route 55, this property provides unparalleled connectivity to major transportation networks, including the vibrant Jersey Shore region. With a robust local labor pool, it's an ideal choice for businesses seeking a strong workforce. Zoned for industrial use, this expansive land offers flexibility, whether you envision a large single facility or multiple subdivided projects. Essential utilities are already in place, streamlining the development process and saving time and resources. This property represents exceptional value compared to land closer to Route 295, presenting a unique opportunity for developers, manufacturers, logistics companies, or those with a vision for commercial or mixeduse projects. Interested in exploring how this property can work for your business? Let's connect and discuss the possibilities!