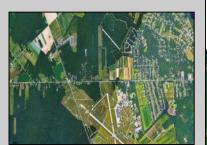

## COMMENTS

Discover a prime investment opportunity with this 53-acre industrial land at 2424 Cedar Street, Millville, New Jersey. Boasting a strategic location near key landmarks such as the Millville Airport, Millville Motorsports Raceway, and direct access to Route 55, this property provides unparalleled connectivity to major transportation networks, including the vibrant Jersey Shore region. With a robust local labor pool, it's an ideal choice for businesses seeking a strong workforce. Zoned for industrial use, this expansive land offers flexibility, whether you envision a large single facility or multiple subdivided projects. Essential utilities are already in place, streamlining the development process and saving time and resources. This property represents exceptional value compared to land closer to Route 295, presenting a unique opportunity for developers, manufacturers, logistics companies, or those with a vision for commercial or mixeduse projects. Interested in exploring how this property can work for your business? Let's connect and discuss the possibilities!