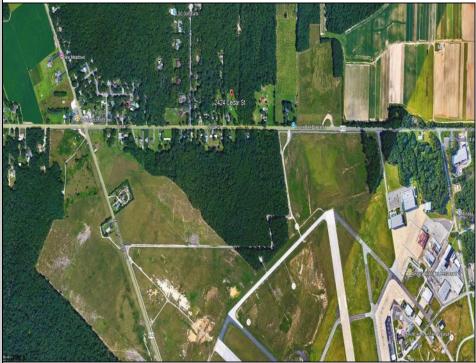

Berger Realty, Inc. 3160 Asbury Avenue Ocean City, NJ 08226 1-877-237-4371 / 609-399-0076 info@bergerrealty.com

2424 Cedar Street Millville, NJ 08332

Asking \$999,000.00

## COMMENTS

Discover a prime investment opportunity with this 53-acre industrial land at 2424 Cedar Street, Millville, New Jersey. Boasting a strategic location near key landmarks such as the Millville Airport, Millville Motorsports Raceway, and direct access to Route 55, this property provides unparalleled connectivity to major transportation networks, including the vibrant Jersey Shore region. With a robust local labor pool, it's an ideal choice for businesses seeking a strong workforce. Zoned for industrial use, this expansive land offers flexibility, whether you envision a large single facility or multiple subdivided projects. Essential utilities are already in place, streamlining the development process and saving time and resources. This property represents exceptional value compared to land closer to Route 295, presenting a unique opportunity for developers, manufacturers, logistics companies, or those with a vision for commercial or mixeduse projects. Interested in exploring how this property can work for your business? Let's connect and discuss the possibilities!