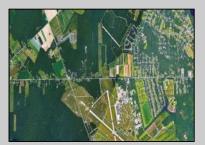

## COMMENTS

Discover a prime investment opportunity with this 53-acre industrial land at 2424 Cedar Street, Millville, New Jersey. Boasting a strategic location near key landmarks such as the Millville Airport, Millville Motorsports Raceway, and direct access to Route 55, this property provides unparalleled connectivity to major transportation networks, including the vibrant Jersey Shore region. With a robust local labor pool, it's an ideal choice for businesses seeking a strong workforce. Zoned for industrial use, this expansive land offers flexibility, whether you envision a large single facility or multiple subdivided projects. Essential utilities are already in place, streamlining the development process and saving time and resources. This property represents exceptional value compared to land closer to Route 295, presenting a unique opportunity for developers, manufacturers, logistics companies, or those with a vision for commercial or mixeduse projects. Interested in exploring how this property can work for your business? Let's connect and discuss the possibilities!