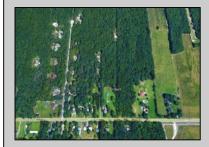

## COMMENTS

Discover a prime investment opportunity with this 53-acre industrial land at 2424 Cedar Street, Millville, New Jersey. Boasting a strategic location near key landmarks such as the Millville Airport, Millville Motorsports Raceway, and direct access to Route 55, this property provides unparalleled connectivity to major transportation networks, including the vibrant Jersey Shore region. With a robust local labor pool, it's an ideal choice for businesses seeking a strong workforce. Zoned for industrial use, this expansive land offers flexibility, whether you envision a large single facility or multiple subdivided projects. Essential utilities are already in place, streamlining the development process and saving time and resources. This property represents exceptional value compared to land closer to Route 295, presenting a unique opportunity for developers, manufacturers, logistics companies, or those with a vision for commercial or mixeduse projects. Interested in exploring how this property can work for your business? Let's connect and discuss the possibilities!