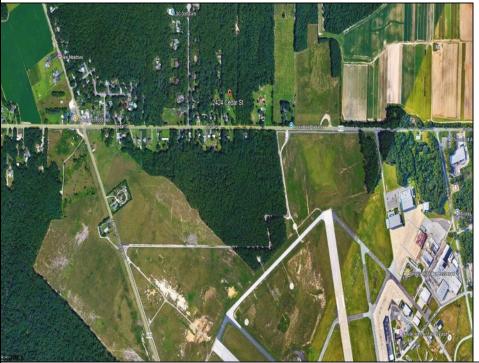

Berger Realty, Inc 1330 Bay Avenue Ocean City, NJ 08226 609-391-1330/609-391-1300 REALTOR

info@bergerrealty.com

2424 Cedar Street Millville, NJ 08332

Asking \$999,000.00

## COMMENTS

Discover a prime investment opportunity with this 53-acre industrial land at 2424 Cedar Street, Millville, New Jersey. Boasting a strategic location near key landmarks such as the Millville Airport, Millville Motorsports Raceway, and direct access to Route 55, this property provides unparalleled connectivity to major transportation networks, including the vibrant Jersey Shore region. With a robust local labor pool, it's an ideal choice for businesses seeking a strong workforce. Zoned for industrial use, this expansive land offers flexibility, whether you envision a large single facility or multiple subdivided projects. Essential utilities are already in place, streamlining the development process and saving time and resources. This property represents exceptional value compared to land closer to Route 295, presenting a unique opportunity for developers, manufacturers, logistics companies, or those with a vision for commercial or mixeduse projects. Interested in exploring how this property can work for your business? Let's connect and discuss the possibilities!