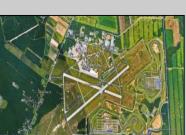

## COMMENTS

Discover a prime investment opportunity with this 53-acre industrial land at 2424 Cedar Street, Millville, New Jersey. Boasting a strategic location near key landmarks such as the Millville Airport, Millville Motorsports Raceway, and direct access to Route 55, this property provides unparalleled connectivity to major transportation networks, including the vibrant Jersey Shore region. With a robust local labor pool, it's an ideal choice for businesses seeking a strong workforce. Zoned for industrial use, this expansive land offers flexibility, whether you envision a large single facility or multiple subdivided projects. Essential utilities are already in place, streamlining the development process and saving time and resources. This property represents exceptional value compared to land closer to Route 295, presenting a unique opportunity for developers, manufacturers, logistics companies, or those with a vision for commercial or mixeduse projects. Interested in exploring how this property can work for your business? Let's connect and discuss the possibilities!