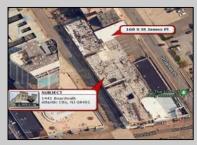

## **COMMENTS**

Prime 'Orange Loop' Investment Opportunity w/ Billboard: Seize the chance to own a piece of Atlantic City in the heart of its iconic Boardwalk district. This dual-parcel property offers significant commercial potential in the sought-after Resort Commercial District (RS-C), perfectly positioned for redevelopment or continued commercial use. Property Highlights: Prime Location: Lot 21: 52 feet of Boardwalk frontage on an 11,150 sf +/- parcel, boasting heavy pedestrian traffic and visibility. Lot 25: L-shaped 8,875 sf +/- parcel with 35 feet of frontage along St. James Place, ideal for storage or auxiliary use. Structures: Main Building: Approximately 30,975 sf +/-GBA (not including a full basement), circa 1960, in fair to average condition. Adjacent Storage Building: Approximately 20,195 sf +/- GBA, circa 1940, requiring extensive renovation. Zoning: Resort Commercial District (RS-C) permits diverse uses, including retail, hospitality, entertainment, and mixed-use residential/commercial ventures. Investment Potential: Highest and Best Use: Continued commercial operations or redevelopment with proper permits and approvals to unlock the property's full potential in Atlantic City's thriving market. Why Invest? Atlantic City's Boardwalk is an internationally recognized destination, drawing millions of visitors annually. With its prime location and zoning flexibility, this property is perfect for businesses seeking unparalleled visibility or developers with a vision for revitalizing a historic part of the city. Take the next step in building your portfolio with this unique Atlantic City investment opportunity.