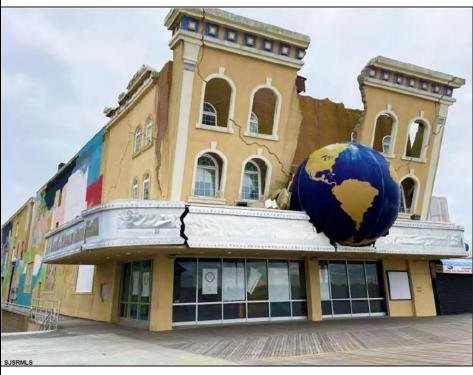

## **COMMENTS**

Prime 'Orange Loop' Investment Opportunity w/ Billboard: Seize the chance to own a piece of Atlantic City in the heart of its iconic Boardwalk district. This dual-parcel property offers significant commercial potential in the sought-after Resort Commercial District (RS-C), perfectly positioned for redevelopment or continued commercial use. Property Highlights: Prime Location: Lot 21: 52 feet of Boardwalk frontage on an 11,150 sf +/- parcel, boasting heavy pedestrian traffic and visibility. Lot 25: L-shaped 8,875 sf +/- parcel with 35 feet of frontage along St. James Place, ideal for storage or auxiliary use. Structures: Main Building: Approximately 30,975 sf +/-GBA (not including a full basement), circa 1960, in fair to average condition. Adjacent Storage Building: Approximately 20,195 sf +/- GBA, circa 1940, requiring extensive renovation. Zoning: Resort Commercial District (RS-C) permits diverse uses, including retail, hospitality, entertainment, and mixed-use residential/commercial ventures. Investment Potential: Highest and Best Use: Continued commercial operations or redevelopment with proper permits and approvals to unlock the property's full potential in Atlantic City's thriving market. Why Invest? Atlantic City's Boardwalk is an internationally recognized destination, drawing millions of visitors annually. With its prime location and zoning flexibility, this property is perfect for businesses seeking unparalleled visibility or developers with a vision for revitalizing a historic part of the city. Take the next step in building your portfolio with this unique Atlantic City investment opportunity.