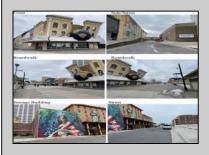

## **COMMENTS**

Prime 'Orange Loop' Investment Opportunity w/ Billboard: Seize the chance to own a piece of Atlantic City in the heart of its iconic Boardwalk district. This dual-parcel property offers significant commercial potential in the sought-after Resort Commercial District (RS-C), perfectly positioned for redevelopment or continued commercial use. Property Highlights: Prime Location: Lot 21: 52 feet of Boardwalk frontage on an 11,150 sf +/- parcel, boasting heavy pedestrian traffic and visibility. Lot 25: L-shaped 8,875 sf +/- parcel with 35 feet of frontage along St. James Place, ideal for storage or auxiliary use. Structures: Main Building: Approximately 30,975 sf +/-GBA (not including a full basement), circa 1960, in fair to average condition. Adjacent Storage Building: Approximately 20,195 sf +/- GBA, circa 1940, requiring extensive renovation. Zoning: Resort Commercial District (RS-C) permits diverse uses, including retail, hospitality, entertainment, and mixed-use residential/commercial ventures. Investment Potential: Highest and Best Use: Continued commercial operations or redevelopment with proper permits and approvals to unlock the property's full potential in Atlantic City's thriving market. Why Invest? Atlantic City's Boardwalk is an internationally recognized destination, drawing millions of visitors annually. With its prime location and zoning flexibility, this property is perfect for businesses seeking unparalleled visibility or developers with a vision for revitalizing a historic part of the city. Take the next step in building your portfolio with this unique Atlantic City investment opportunity.