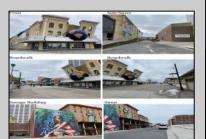

## **COMMENTS**

Prime 'Orange Loop' Investment Opportunity w/ Billboard: Seize the chance to own a piece of Atlantic City in the heart of its iconic Boardwalk district. This dual-parcel property offers significant commercial potential in the sought-after Resort Commercial District (RS-C), perfectly positioned for redevelopment or continued commercial use. Property Highlights: Prime Location: Lot 21: 52 feet of Boardwalk frontage on an 11,150 sf +/- parcel, boasting heavy pedestrian traffic and visibility. Lot 25: L-shaped 8,875 sf +/- parcel with 35 feet of frontage along St. James Place, ideal for storage or auxiliary use. Structures: Main Building: Approximately 30,975 sf +/-GBA (not including a full basement), circa 1960, in fair to average condition. Adjacent Storage Building: Approximately 20,195 sf +/- GBA, circa 1940, requiring extensive renovation. Zoning: Resort Commercial District (RS-C) permits diverse uses, including retail, hospitality, entertainment, and mixed-use residential/commercial ventures. Investment Potential: Highest and Best Use: Continued commercial operations or redevelopment with proper permits and approvals to unlock the property's full potential in Atlantic City's thriving market. Why Invest? Atlantic City's Boardwalk is an internationally recognized destination, drawing millions of visitors annually. With its prime location and zoning flexibility, this property is perfect for businesses seeking unparalleled visibility or developers with a vision for revitalizing a historic part of the city. Take the next step in building your portfolio with this unique Atlantic City investment opportunity.