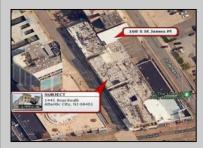

## **COMMENTS**

Prime 'Orange Loop' Investment Opportunity w/ Billboard: Seize the chance to own a piece of Atlantic City in the heart of its iconic Boardwalk district. This dual-parcel property offers significant commercial potential in the sought-after Resort Commercial District (RS-C), perfectly positioned for redevelopment or continued commercial use. Property Highlights: Prime Location: Lot 21: 52 feet of Boardwalk frontage on an 11,150 sf +/- parcel, boasting heavy pedestrian traffic and visibility. Lot 25: L-shaped 8,875 sf +/- parcel with 35 feet of frontage along St. James Place, ideal for storage or auxiliary use. Structures: Main Building: Approximately 30,975 sf +/-GBA (not including a full basement), circa 1960, in fair to average condition. Adjacent Storage Building: Approximately 20,195 sf +/- GBA, circa 1940, requiring extensive renovation. Zoning: Resort Commercial District (RS-C) permits diverse uses, including retail, hospitality, entertainment, and mixed-use residential/commercial ventures. Investment Potential: Highest and Best Use: Continued commercial operations or redevelopment with proper permits and approvals to unlock the property's full potential in Atlantic City's thriving market. Why Invest? Atlantic City's Boardwalk is an internationally recognized destination, drawing millions of visitors annually. With its prime location and zoning flexibility, this property is perfect for businesses seeking unparalleled visibility or developers with a vision for revitalizing a historic part of the city. Take the next step in building your portfolio with this unique Atlantic City investment opportunity.