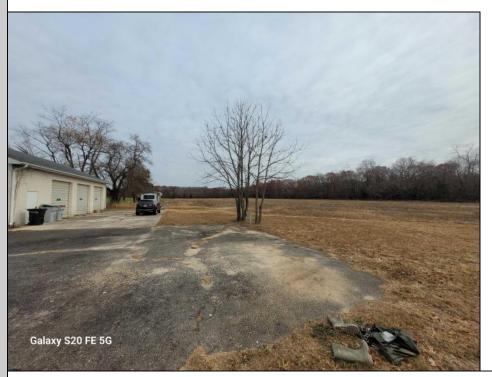

## COMMENTS

15 acres Cleared for farming or to Construct the House of your dreams or both! Currently a 1 bedroom 1 bath sites at front of 15-acre site with a yearly rental of \$9,100. There is a Large 3 car Garage (heated) and a 50-foot pole barn. High Visibility Location in Beautiful section of Vineland with Schools, Shops and The New Tiger Woods/Mike Trout Golf Course close by. Drive by and take a look - Fantastic opportunity