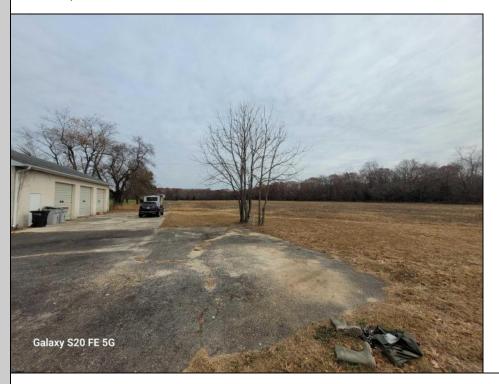

## **COMMENTS**

15 acres Cleared for farming or to Construct the House of your dreams or both! Currently a 1 bedroom 1 bath sites at front of 15-acre site with a yearly rental of \$9,100. There is a Large 30 x 50 - 3 car Garage (heated) and a 50 x 15 foot pole barn. High Visibility Location in Beautiful section of Vineland with Schools, Shops and The New Tiger Woods/Mike Trout Golf Course close by. Drive by and take a look - Fantastic opportunity