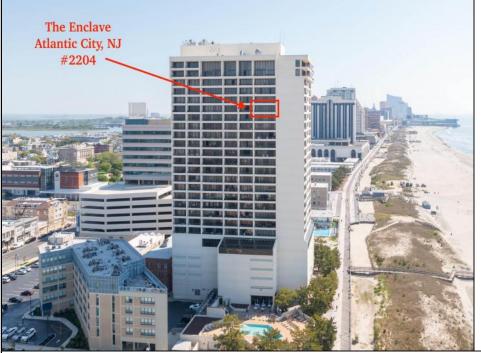

## **COMMENTS**

A rewarding escape for year-round living or as a vacation property! The Enclave on the Boardwalk in Atlantic City has it all! You will love this turn-key, beautifully updated condo! Really creative improvements including three bonus closets that most one-bedrooms do not have plus gorgeous tile accent walls and tile flooring throughout. Such a spacious condo with an openconcept living room and dining area. The beautiful updated kitchen has corian countertops, tile backsplash. Electrolux stove, microwave and dishwasher. Fisher & Paykel refrigerator and Bosch washer/dryer. The living room and bedroom have floor-to-ceiling glass windows. The bedroom suite is wonderful with ocean views and a modern bathroom with double sinks and a jetted updated tub/tile shower. The southern exposure views from this condo are incredible. Enjoy time on the double balcony with morning coffee and listen to the sound of the waves. Evening sunsets are vibrantly spectacular! The Enclave, located in the University District with Stockton, is a modern, well managed building with 24-hour security, indoor parking garage for one car in summer and two cars in winter, outdoor pool in summer, indoor pool with two whirlpool spas open all year, fitness center, saunas, wifi in common areas, billiards & ping pong. AtlantiCare Urgent Care is right around the corner. Walk on the boardwalk and/or relax on the white, sandy beach! The beach is huge, clean & such a great part of living at the Enclave. Summer events include bagel breakfasts, holiday bbq\'s & more! This clean and bright condo is the one you have been waiting for. Easy to show!