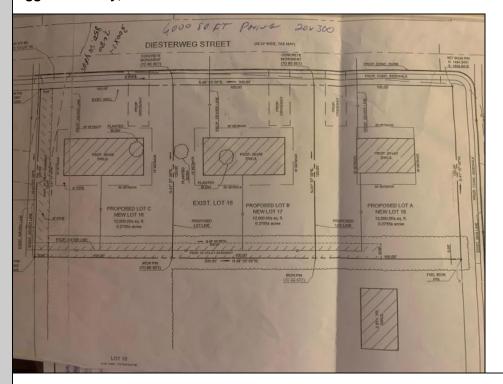

## **COMMENTS**

Three buildable lots available in desirable Egg Harbor City. Each lot is already subdivided and has public water and sewer available in the street (per seller). Check out all the listings: 649 Bremen, Lot 17 Diesterweg St, Lot 18 Diesterweg St. Lots sold as is. Buyer to do due diligence regarding their plans to build with Egg Harbor City directly