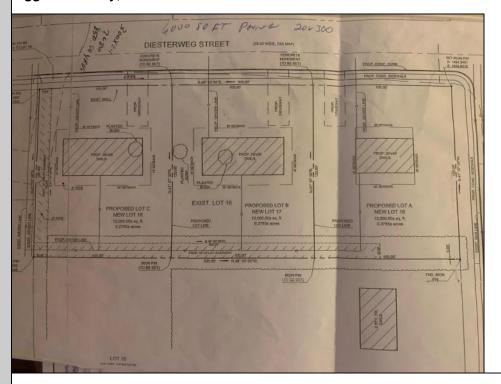

Berger Realty, Inc. 3160 Asbury Avenue Ocean City, NJ 08226 1-877-237-4371 / 609-399-0076 info@bergerrealty.com

Lot 18 Diesterweg Egg Harbor City, NJ 08215

Asking \$52,000.00

## **COMMENTS**

Three buildable lots available in desirable Egg Harbor City. Each lot is already subdivided and has public water and sewer available in the street (per seller). Check out all the listings: 649 Bremen, Lot 17 Diesterweg St, Lot 18 Diesterweg St. Lots sold as is. Buyer to do due diligence regarding their plans to build with Egg Harbor City directly