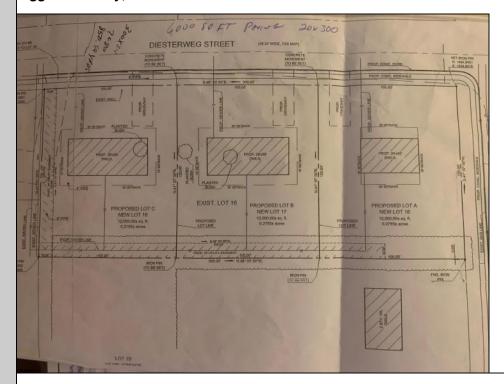

## **COMMENTS**

Three buildable lots available in desirable Egg Harbor City. Each lot is already subdivided and has public water and sewer available in the street (per seller). Check out all the listings: 649 Bremen, Lot 17 Diesterweg St, Lot 18 Diesterweg St. Lots sold as is. Buyer to do due diligence regarding their plans to build with Egg Harbor City directly