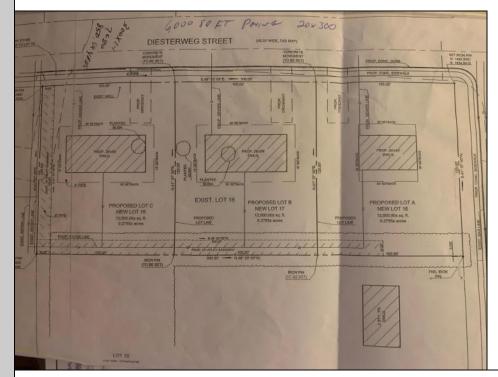

## Lot 18 Diesterweg Egg Harbor City, NJ 08215

## COMMENTS

Three buildable lots available in desirable Egg Harbor City. Each lot is already subdivided and has public water and sewer available in the street (per seller). Check out all the listings: 649 Bremen, Lot 17 Diesterweg St, Lot 18 Diesterweg St. Lots sold as is. Buyer to do due diligence regarding their plans to build with Egg Harbor City directly