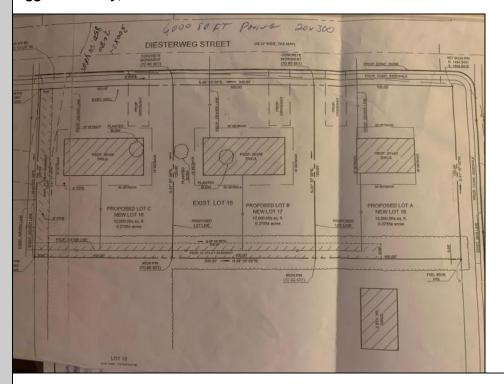

Berger Realty, Inc. 3160 Asbury Avenue Ocean City, NJ 08226 1-877-237-4371 / 609-399-0076 ☑ info@bergerrealty.com

Lot 18 Diesterweg Egg Harbor City, NJ 08215

Asking \$52,000.00

## **COMMENTS**

Three buildable lots available in desirable Egg Harbor City. Each lot is already subdivided and has public water and sewer available in the street (per seller). Check out all the listings: 649 Bremen, Lot 17 Diesterweg St, Lot 18 Diesterweg St. Lots sold as is. Buyer to do due diligence regarding their plans to build with Egg Harbor City directly