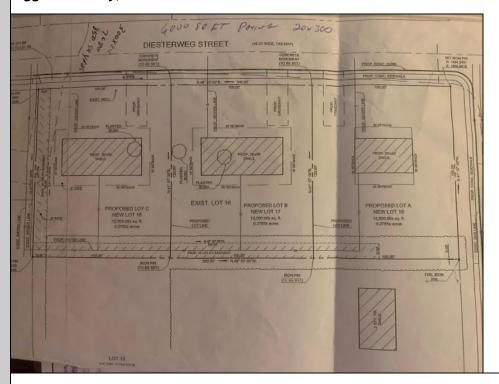

Berger Realty, Inc. 3160 Asbury Avenue Ocean City, NJ 08226 1-877-237-4371 / 609-399-0076 ☑ info@bergerrealty.com

Lot 18 Diesterweg Egg Harbor City, NJ 08215

Asking \$52,000.00

## **COMMENTS**

Three buildable lots available in desirable Egg Harbor City. Each lot is already subdivided and has public water and sewer available in the street (per seller). Check out all the listings: 649 Bremen, Lot 17 Diesterweg St, Lot 18 Diesterweg St. Lots sold as is. Buyer to do due diligence regarding their plans to build with Egg Harbor City directly

PROPERTY DETAILS

Ask for Lauren Greiner Berger Realty Inc 3160 Asbury Avenue, Ocean City Call: 609-399-0076

Email to: Img@bergerrealty.com