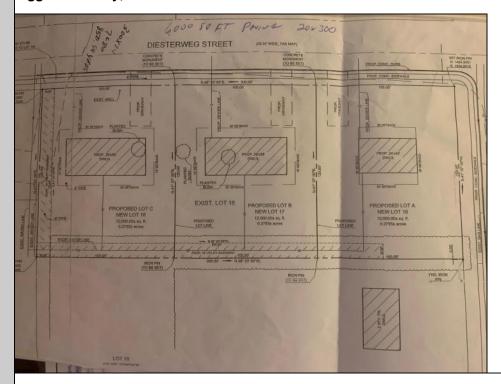

## **COMMENTS**

Three buildable lots available in desirable Egg Harbor City. Each lot is already subdivided and has public water and sewer available in the street (per seller). Check out all the listings: 649 Bremen, Lot 17 Diesterweg St, Lot 18 Diesterweg St. Lots sold as is. Buyer to do due diligence regarding their plans to build with Egg Harbor City directly