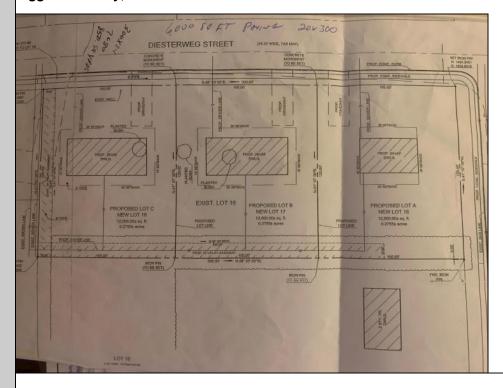

Berger Realty, Inc. 3160 Asbury Avenue Ocean City, NJ 08226 1-877-237-4371 / 609-399-0076 ☑ info@bergerrealty.com

Lot 18 Diesterweg Egg Harbor City, NJ 08215

Asking \$52,000.00

## **COMMENTS**

Three buildable lots available in desirable Egg Harbor City. Each lot is already subdivided and has public water and sewer available in the street (per seller). Check out all the listings: 649 Bremen, Lot 17 Diesterweg St, Lot 18 Diesterweg St. Lots sold as is. Buyer to do due diligence regarding their plans to build with Egg Harbor City directly