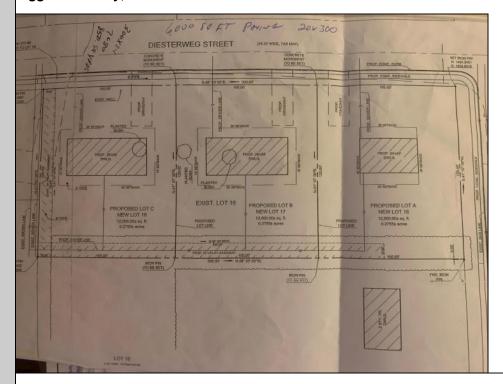

## **COMMENTS**

Three buildable lots available in desirable Egg Harbor City. Each lot is already subdivided and has public water and sewer available in the street (per seller). Check out all the listings: 649 Bremen, Lot 17 Diesterweg St, Lot 18 Diesterweg St. Lots sold as is. Buyer to do due diligence regarding their plans to build with Egg Harbor City directly