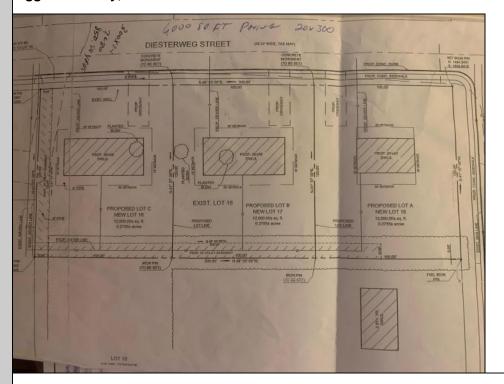

Berger Realty, Inc. 3160 Asbury Avenue Ocean City, NJ 08226 1-877-237-4371 / 609-399-0076 info@bergerrealty.com

Lot 18 Diesterweg Egg Harbor City, NJ 08215

Asking \$52,000.00

## **COMMENTS**

Three buildable lots available in desirable Egg Harbor City. Each lot is already subdivided and has public water and sewer available in the street (per seller). Check out all the listings: 649 Bremen, Lot 17 Diesterweg St, Lot 18 Diesterweg St. Lots sold as is. Buyer to do due diligence regarding their plans to build with Egg Harbor City directly