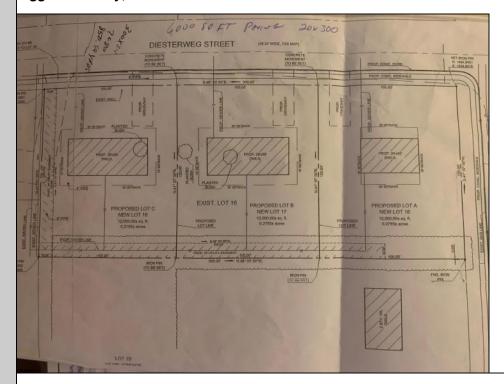

Berger Realty, Inc. 3160 Asbury Avenue Ocean City, NJ 08226 1-877-237-4371 / 609-399-0076 ☑ info@bergerrealty.com

Lot 18 Diesterweg Egg Harbor City, NJ 08215

Asking \$52,000.00

## **COMMENTS**

Three buildable lots available in desirable Egg Harbor City. Each lot is already subdivided and has public water and sewer available in the street (per seller). Check out all the listings: 649 Bremen, Lot 17 Diesterweg St, Lot 18 Diesterweg St. Lots sold as is. Buyer to do due diligence regarding their plans to build with Egg Harbor City directly