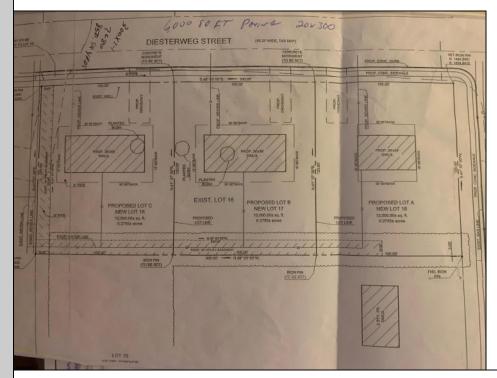

## Lot 18 Diesterweg Egg Harbor City, NJ 08215

## COMMENTS

Three buildable lots available in desirable Egg Harbor City. Each lot is already subdivided and has public water and sewer available in the street (per seller). Check out all the listings: 649 Bremen, Lot 17 Diesterweg St, Lot 18 Diesterweg St. Lots sold as is. Buyer to do due diligence regarding their plans to build with Egg Harbor City directly