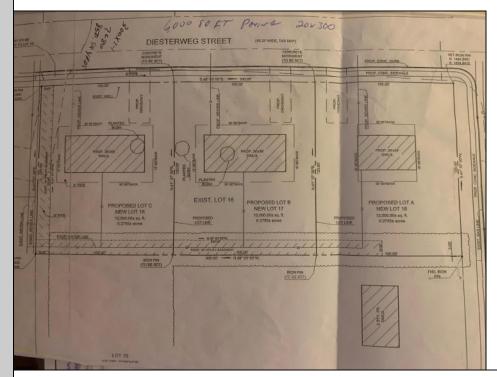

## Lot 18 Diesterweg Egg Harbor City, NJ 08215

## COMMENTS

Three buildable lots available in desirable Egg Harbor City. Each lot is already subdivided and has public water and sewer available in the street (per seller). Check out all the listings: 649 Bremen, Lot 17 Diesterweg St, Lot 18 Diesterweg St. Lots sold as is. Buyer to do due diligence regarding their plans to build with Egg Harbor City directly