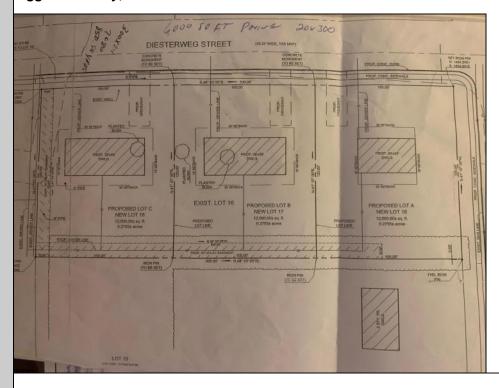

## **COMMENTS**

Three buildable lots available in desirable Egg Harbor City. Each lot is already subdivided and has public water and sewer available in the street (per seller). Check out all the listings: 649 Bremen, Lot 17 Diesterweg St, Lot 18 Diesterweg St. Lots sold as is. Buyer to do due diligence regarding their plans to build with Egg Harbor City directly