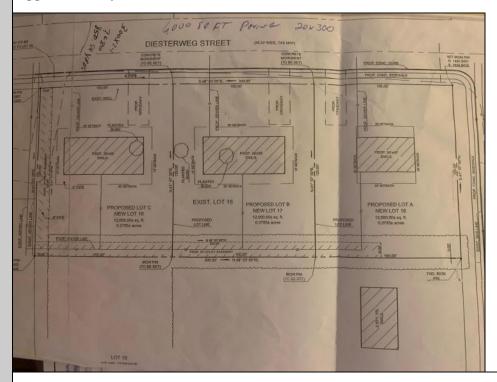

Berger Realty, Inc. 3160 Asbury Avenue Ocean City, NJ 08226 1-877-237-4371 / 609-399-0076 ☑ info@bergerrealty.com

Lot 18 Diesterweg Egg Harbor City, NJ 08215

Asking \$52,000.00

## **COMMENTS**

Three buildable lots available in desirable Egg Harbor City. Each lot is already subdivided and has public water and sewer available in the street (per seller). Check out all the listings: 649 Bremen, Lot 17 Diesterweg St, Lot 18 Diesterweg St. Lots sold as is. Buyer to do due diligence regarding their plans to build with Egg Harbor City directly