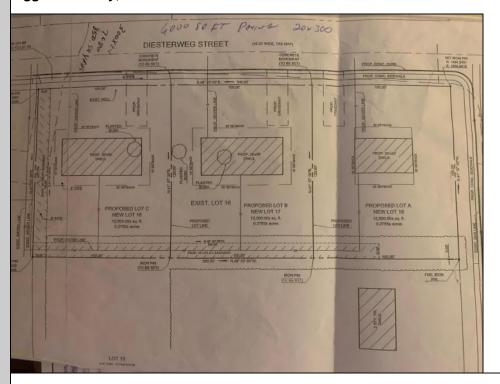

Berger Realty, Inc. 3160 Asbury Avenue Ocean City, NJ 08226 1-877-237-4371 / 609-399-0076 info@bergerrealty.com

Lot 17 Diesterweg Egg Harbor City, NJ 08215

Asking \$52,000.00

## **COMMENTS**

Three buildable lots available in desirable Egg Harbor City. Each lot is already subdivided and has public water and sewer available in the street (per seller). Check out all the listings: 649 Bremen, Lot 17 Diesterweg St, Lot 18 Diesterweg St. Lots sold as is. Buyer to do due diligence regarding their plans to build with Egg Harbor City directly