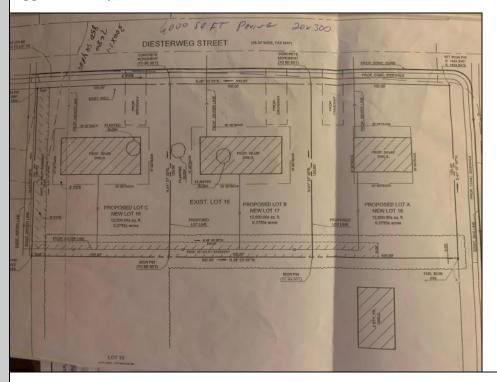

## **COMMENTS**

Three buildable lots available in desirable Egg Harbor City. Each lot is already subdivided and has public water and sewer available in the street (per seller). Check out all the listings: 649 Bremen, Lot 17 Diesterweg St, Lot 18 Diesterweg St. Lots sold as is. Buyer to do due diligence regarding their plans to build with Egg Harbor City directly