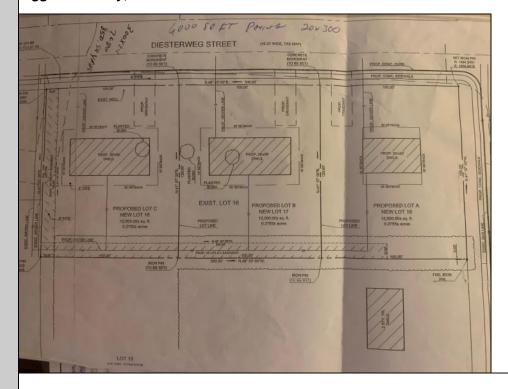

## Lot 17 Diesterweg Egg Harbor City, NJ 08215

Asking \$52,000.00

## **COMMENTS**

Three buildable lots available in desirable Egg Harbor City. Each lot is already subdivided and has public water and sewer available in the street (per seller). Check out all the listings: 649 Bremen, Lot 17 Diesterweg St, Lot 18 Diesterweg St. Lots sold as is. Buyer to do due diligence regarding their plans to build with Egg Harbor City directly