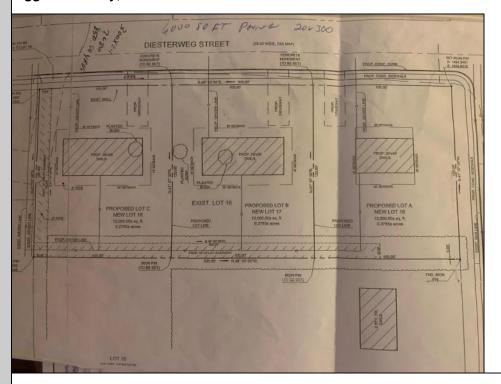

## **COMMENTS**

Three buildable lots available in desirable Egg Harbor City. Each lot is already subdivided and has public water and sewer available in the street (per seller). Check out all the listings: 649 Bremen, Lot 17 Diesterweg St, Lot 18 Diesterweg St. Lots sold as is. Buyer to do due diligence regarding their plans to build with Egg Harbor City directly