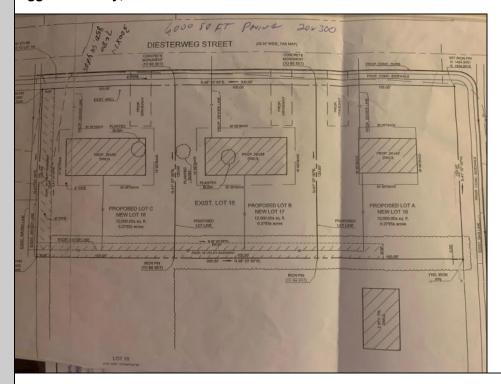

Berger Realty, Inc. 3160 Asbury Avenue Ocean City, NJ 08226 1-877-237-4371 / 609-399-0076 ☑ info@bergerrealty.com

Lot 17 Diesterweg Egg Harbor City, NJ 08215

Asking \$52,000.00

## **COMMENTS**

Three buildable lots available in desirable Egg Harbor City. Each lot is already subdivided and has public water and sewer available in the street (per seller). Check out all the listings: 649 Bremen, Lot 17 Diesterweg St, Lot 18 Diesterweg St. Lots sold as is. Buyer to do due diligence regarding their plans to build with Egg Harbor City directly