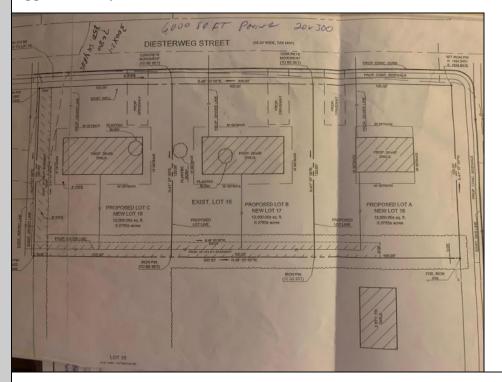

## Lot 17 Diesterweg Egg Harbor City, NJ 08215

Asking \$52,000.00

## **COMMENTS**

Three buildable lots available in desirable Egg Harbor City. Each lot is already subdivided and has public water and sewer available in the street (per seller). Check out all the listings: 649 Bremen, Lot 17 Diesterweg St, Lot 18 Diesterweg St. Lots sold as is. Buyer to do due diligence regarding their plans to build with Egg Harbor City directly