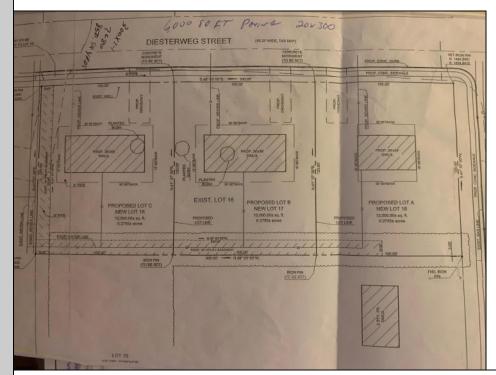

## Lot 17 Diesterweg Egg Harbor City, NJ 08215

Asking \$52,000.00

## COMMENTS

Three buildable lots available in desirable Egg Harbor City. Each lot is already subdivided and has public water and sewer available in the street (per seller). Check out all the listings: 649 Bremen, Lot 17 Diesterweg St, Lot 18 Diesterweg St. Lots sold as is. Buyer to do due diligence regarding their plans to build with Egg Harbor City directly