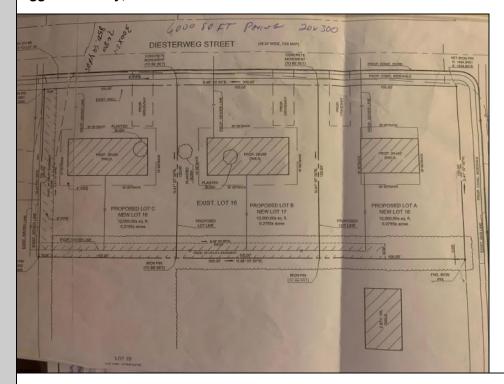

Berger Realty, Inc. 3160 Asbury Avenue Ocean City, NJ 08226 1-877-237-4371 / 609-399-0076 ☑ info@bergerrealty.com

Lot 17 Diesterweg Egg Harbor City, NJ 08215

Asking \$52,000.00

## **COMMENTS**

Three buildable lots available in desirable Egg Harbor City. Each lot is already subdivided and has public water and sewer available in the street (per seller). Check out all the listings: 649 Bremen, Lot 17 Diesterweg St, Lot 18 Diesterweg St. Lots sold as is. Buyer to do due diligence regarding their plans to build with Egg Harbor City directly