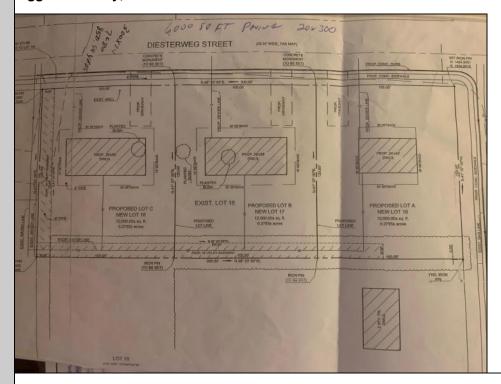

Berger Realty, Inc. 3160 Asbury Avenue Ocean City, NJ 08226 1-877-237-4371 / 609-399-0076 info@bergerrealty.com

Lot 17 Diesterweg Egg Harbor City, NJ 08215

Asking \$52,000.00

## **COMMENTS**

Three buildable lots available in desirable Egg Harbor City. Each lot is already subdivided and has public water and sewer available in the street (per seller). Check out all the listings: 649 Bremen, Lot 17 Diesterweg St, Lot 18 Diesterweg St. Lots sold as is. Buyer to do due diligence regarding their plans to build with Egg Harbor City directly