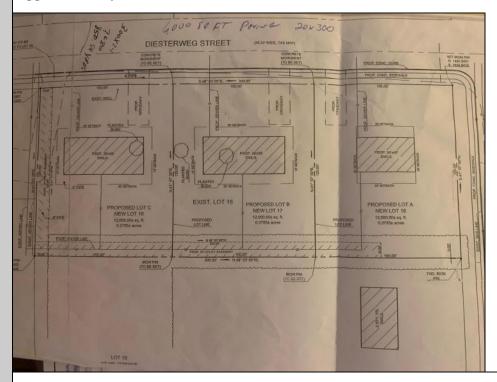

Berger Realty, Inc. 3160 Asbury Avenue Ocean City, NJ 08226 1-877-237-4371 / 609-399-0076 info@bergerrealty.com

Lot 17 Diesterweg Egg Harbor City, NJ 08215

Asking \$52,000.00

## **COMMENTS**

Three buildable lots available in desirable Egg Harbor City. Each lot is already subdivided and has public water and sewer available in the street (per seller). Check out all the listings: 649 Bremen, Lot 17 Diesterweg St, Lot 18 Diesterweg St. Lots sold as is. Buyer to do due diligence regarding their plans to build with Egg Harbor City directly